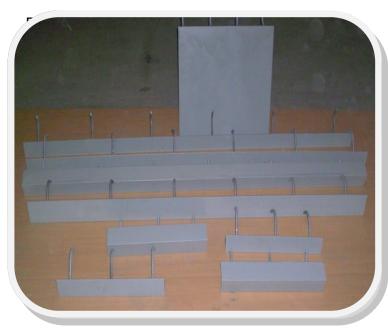

### FEATURES:

- 3" x 3" x 3/16" back, front and sides
- Rebar anchors on 6 and 8 piece sets
- Front vertical angles or bumper mounting plates
- Concrete rebar anchors are attached on all pieces.
- 1 side is painted with gray primer

#### PERMA CURB ANGLE SETS

The Curb Angle Set is a six or eight piece 3" x 3" angle set that makes the edging of the pour, of concrete, form more complete with a clean appearance.  $3" \times 3" \times 3/16"$  angle with rebar anchors on 6 and 8 piece sets.