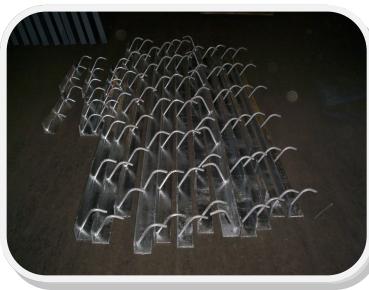

#### **OPTIONS:**

- In place of 3" x 3" x 3/16" then use a 4" x 4" x 1/4" front curb angle.
- Bumper mounting plates in place of vertical or horizontal curb angles
- Galvanizing (shown bottom photo)

Perma Tech Inc. | 363 Hamburg Street | Buffalo, New York 14204 P: (800) 362-7325 | F: (716) 854-0774 | www.PermaTechInc.com

#### What is Hot Dip Galvanizing?

Hot Dip Galvanizing is different from all other coating processes because it produces a metallurgical bond between the zinc and the steel which it protects.

Between the zinc and the steel are two identifiable layers of a created alloy consisting of zinc and iron in varying proportions.

The result is an all but impenetrable integrated surface which prevents corrosion more effectively than any other process available.

Performance varies according to the type of structure and its atmospheric environment. Comparable painted surfaces will require periodic maintenance and repainting during the same timeline.