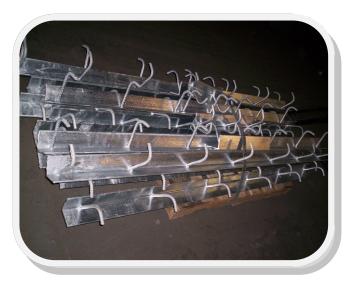

#### **OPTIONS:**

- In place of 3" x 3" x 3/16" then use a 4" x 4" x 1/4" front curb angle.
- Bumper mounting plates in place of vertical or horizontal curb angles
- Galvanizing (shown bottom photo)

Perma Tech Inc. | 363 Hamburg Street | Buffalo, New York 14204 P: (800) 362-7325 | F: (716) 854-0774 | www.PermaTechInc.com

#### What is Hot Dip Galvanizing?

Hot Dip Galvanizing is different from all other coating processes because it produces a metallurgical bond between the zinc and the steel which it protects.

Between the zinc and the steel are two identifiable layers of a created alloy consisting of zinc and iron in varying proportions.

The result is an all but impenetrable integrated surface which prevents corrosion more effectively than any other process available.

Performance varies according to the type of structure and its atmospheric environment. Comparable painted surfaces will require periodic maintenance and repainting during the same timeline.