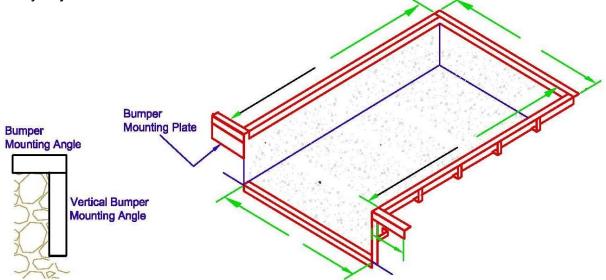

### FEATURES:

- 3" x 3" x 3/16" back, front and sides
- Rebar anchors on 6 and 8 piece sets
- Front vertical angles or bumper mounting plates
- Concrete rebar anchors are attached on all pieces.
- 1 side is painted with gray primer

#### PERMA CURB ANGLE SETS

The Curb Angle Set is a six or eight piece 3" x 3" angle set that makes the edging of the pour, of concrete, form more complete with a clean appearance.  $3" \times 3" \times 3/16"$  angle with rebar anchors on 6 and 8 piece sets.